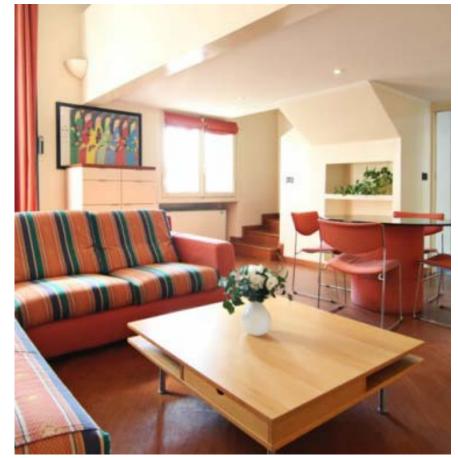

### Two-roomed Apartments

We offer a wide range of two-roomed flats: the traditional ones have completely separate bedrooms while the loft flats are structured on two levels: a double height living room on the ground floor from which the interior stairs lead to an open space bedroom. The fully equipped kitchenette gives onto the bamboo garden or the street (Via Sacchi). Free Wi-Fi, free Sky, Pay per View.

#### Suites

Our suites are unique in terms of size and design: attention to detail and the use of quality materials ensure a new, high standard way of living ideal for both business trips and couple's holidays (designer sofas, extensively accessorized wardrobes, office area with free internet access, fully equipped kitchens; free Wi-Fi, free Sky, Pay per View). All our suites have double height living rooms, each one with different characteristics: some are carpeted, others feature parquet flooring while others may even include hot tubs. All suites overlook the bamboo garden or the street (Via Sacchi).